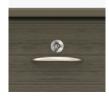

alu's proprietary finish doesn't have any of the drawbacks of wood. The finish is moisture impervious, easy to clean and maintenance-free.



#### **Wall Mount Hardware**

The kit and instructions for wall mounting are included with this product. The wall mount instructions provided must be followed carefully for a secure, durable, and longlasting solution to ensure the safety of the unit and the user.



## Waterfall Edging on Top

Waterfall edging creates continuous smooth surface for easy cleaning.



#### **Drawers**

Are constructed with both dowel and mechanical fasteners for additional strength. 100lb static and dynamic load Euro Drawer Slides allow for easy opening and closing.



## **Aluminum Feet**

Raised on rust proof aluminum feet to allow ease of cleaning beneath casegood.



## Optional Top Drawer

A top drawer lock is available and is optional.



## Other Bedside Styles

Atlanta II bedside styles include a 1 drawer, 1 door version and 1, 3 and 4 drawer versions.