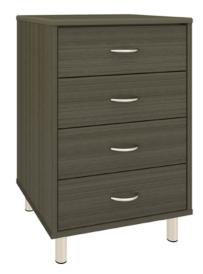

# atlanta II

Bedside Cabinet 4 Drawers

## Bedside Cabinet 4 Drawers

Taking on a new twist from an old classic, the Atlanta II re-invents itself by adding feet for a wonderful new design with tried and true appeal. Cleaning and maintenance are simple and easy when case goods are elevated. Available with or without contrasting edges as well as custom color combinations. The product is required to be wall mounted for safety. Using the kit provided, please follow provided instructions exactly.

Model: A2BS40 21.25W 18.5D 32H