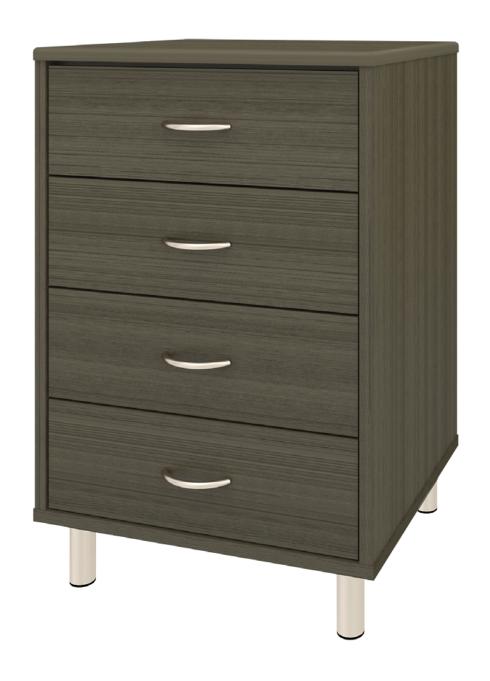

# atlanta II

Bedside Cabinet 4 Drawers

## Bedside Cabinet 4 Drawers

Taking on a new twist from an old classic, the Atlanta II re-invents itself by adding feet for a wonderful new design with tried and true appeal. Cleaning and maintenance are simple and easy when case goods are elevated. Available with or without contrasting edges as well as custom color combinations. The product is required to be wall mounted for safety. Using the kit provided, please follow provided instructions exactly.

Model: A2BS40 21.25W 18.5D 32H

## **Aluminum Feet**

Raised on rust proof aluminum feet to allow ease of cleaning beneath casegood.